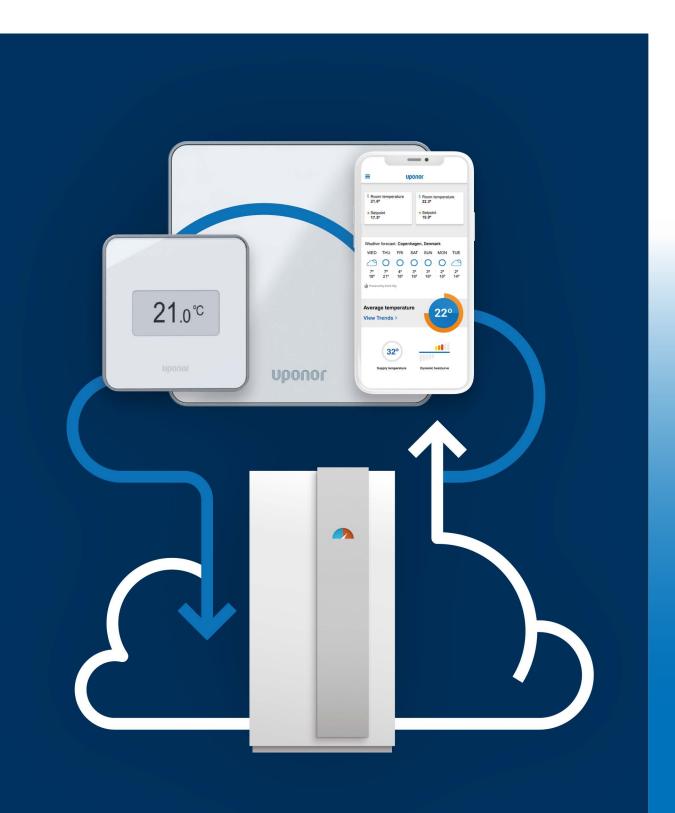

# Smart heat curve. Optimised supply temperature.

**Uponor** 

Uponor Smatrix Pulse heat pump cloud connectivity

With Smatrix Pulse heat pump cloud connectivity, we have created new possibilities for your living space. Our new add-on allows cloud-to-cloud interaction between Uponor Smatrix Pulse and an existing cloud-enabled heat pump system. The result is a dynamic heat curve that optimally adjusts your supply temperature while providing more comfort and energy efficiency.

#### Monitor your heat supply. At a glance.

The Smatrix Pulse app shows how the supply temperature in your smart home is optimised for maximum comfort and energy efficiency.

Download the Smatrix Pulse app **Google Play** 