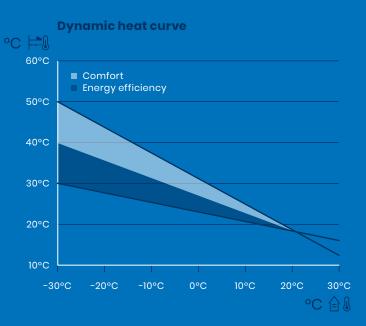

With Smatrix Pulse heat pump cloud connectivity, we have created new possibilities for your living space. Our new add-on allows cloud-to-cloud interaction between Uponor Smatrix Pulse and an existing cloud-enabled heat pump system. The result is a dynamic heat curve that optimally adjusts your supply temperature while providing more comfort and energy efficiency.

## Increased comfort. Dynamic heat curve.

**Example of a one-time static heat curve setting.** The supply temperature only changes depending on the outdoor temperature.

**Example of a dynamic heat curve adjustment.** The heat curve is continuously adjusted to current demand in real time, depending on the internal and external climatic conditions.