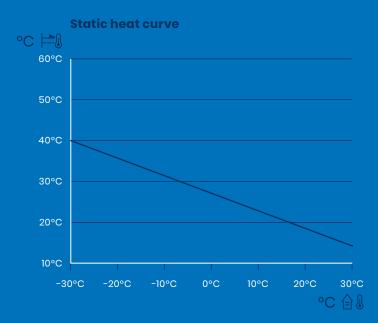

## Increased comfort. Dynamic heat curve.

**Example of a one-time static heat curve setting.** The supply temperature only changes depending on the outdoor temperature.

**Example of a dynamic heat curve adjustment.** The heat curve is continuously adjusted to current demand in real time, depending on the internal and external climatic conditions.