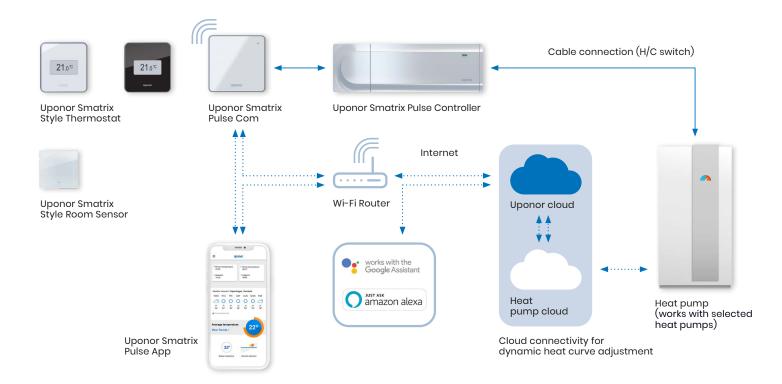

With Smatrix Pulse heat pump cloud connectivity, we have created new possibilities for your living space. Our new add-on allows cloud-to-cloud interaction between Uponor Smatrix Pulse and an existing cloud-enabled heat pump system. The result is a dynamic heat curve that optimally adjusts your supply temperature while providing more comfort and energy efficiency.

### From cloud. To cloud.

Smatrix Pulse is available as wired (Base) and wireless (Wave) system.