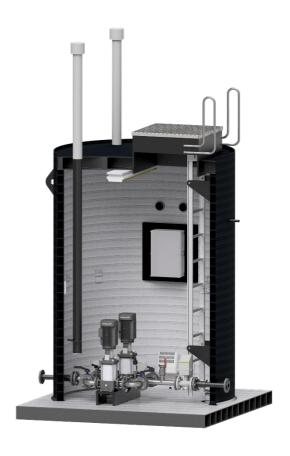

## **Uponor Flowise: Pressure Boosting Station**

Lockable door in metal or plastic.

Water-tight.

Can be delivered as ready to install.

#### **Pressure Boosting Station**

A pressure boosting station raises the pressure in a water pipeline when the pressure from the water tower is not enough. A typical example is when a living area is located at high ground or far away from the water tower. It can also be used when there is no water tower in the section.

A pressure boosting station can be placed as an inline unit raising the pressure of the incoming water. It can also be integrated to a low reservoir where the water is stored in a tank.

A pressure boosting station often contains other equipment such as flow meter, valves, sampling point, chlorination point and UV-disinfection.

#### System properties

Equipment is based on customer specifications. Available options listed in the *Uponor Flowise Pressure Boosting Station* type drawing.

Can be integrated into reservoirs or installed as an inline stand-alone unit.

Has a lockable door in metal or plastic.

Can be delivered as ready to install.

| Pressure Boosting Station | Uponor no 1140528                        |
|---------------------------|------------------------------------------|
|                           | Uponor Flowise Pressure Boosting Station |