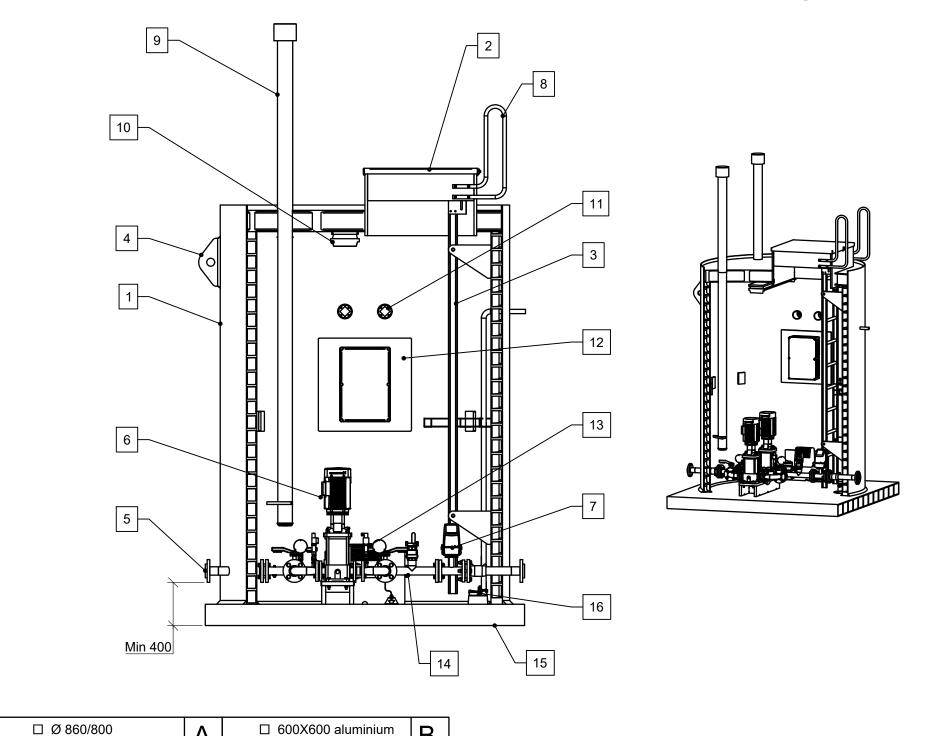

Flowscheme and Instrumentation according to separate plan.

Connection types and equipment according to separate plan.

|      | Pressure bo                           | osting station                                                                             |      |
|------|---------------------------------------|--------------------------------------------------------------------------------------------|------|
| Pos. | Description                           | Model/Size                                                                                 | Qty. |
| 1    | Chamber body PE100                    | ( ) 1200 ( ) 1250<br>( ) 1400( ) 1600 ( ) 2000<br>( ) 2400 ( ) 3000 ( ) 3400<br>( ) Other: | 1    |
| 2    | Chamber top                           | ()A()B()D()E                                                                               |      |
| 3    | Ladder                                | ()YES()NO                                                                                  | 0-1  |
| 4    | Lifting yoke                          | ()YES()NO                                                                                  | 2-4  |
| 5    | Pressure pipe                         | DN:/ DN:                                                                                   | 1    |
| 6    | Pump                                  | Type:<br>Q=l/s @<br>kPa<br>kW,A                                                            |      |
| 7    | Flow meter                            | ( ) YES ( ) NO DN:                                                                         |      |
| 8    | Handrail                              | ()YES()NO                                                                                  |      |
| 9    | Ventilation pipe DN100                | ()YES()NO                                                                                  | '1-2 |
| 10   | Light LED                             | ()YES()NO                                                                                  |      |
| 11   | Cable passling                        | ( ) DN100 ( )                                                                              |      |
| 12   | Electrical cabin installation plate   | ()YES()NO                                                                                  |      |
| 13   | Heater                                | ()YES()NO                                                                                  |      |
| 14   | Internal piping                       | DE=                                                                                        | 1    |
| 15   | Bottom, self anchoring                |                                                                                            | 1    |
| 16   | Floor pump KP150                      | ()YES()NO                                                                                  |      |
|      | Groundwater level below ground        | ( ) YES ( ) NO m                                                                           |      |
|      | Pressure pipe depth from ground level | H= mm                                                                                      |      |