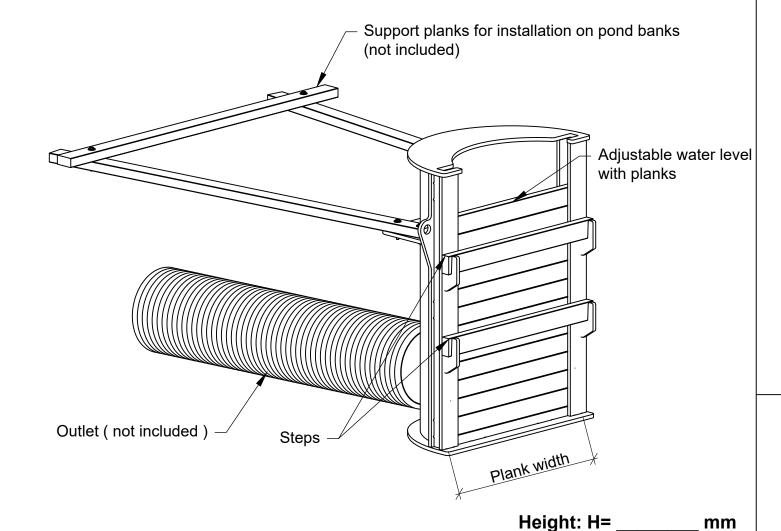

## Uponor Stormwise Level regulator chamber M2

Flow direction -

Ponds and water bodies

- The support planks are bolted to the fastening plates and buried underground during installation to stabilize the chamber.
- The height of the water level is adjusted by adding planks to the desired level
- Planks and bolts are not included in delivery