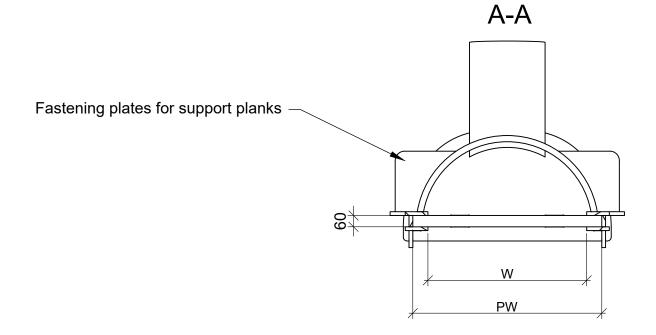

## Outlet pipe IQ-pipe Weholite

 □ 300
 □ 520

 □ 400
 □ 600

 □ 500
 □ 800

 □ 600
 □ 1000

☐ 800

| w    | PW Plank<br>width |
|------|-------------------|
| 840  | 980               |
| 1040 | 1180              |
| 1240 | 1380              |
| 1440 | 1580              |