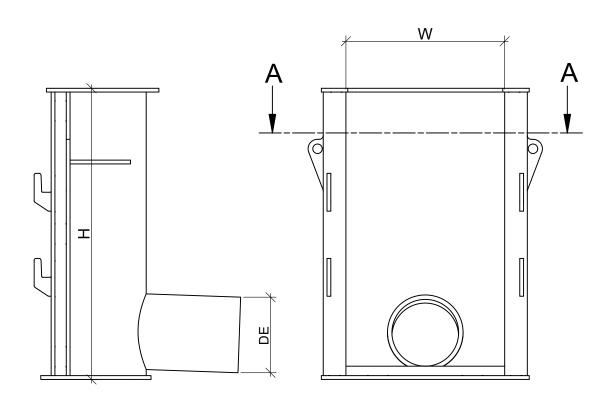

## Uponor Stormwise Level regulator chamber M2

Flow direction -

Ponds and water bodies

- The support planks are bolted to the fastening plates and buried underground during installation to stabilize the chamber.
- The height of the water level is adjusted by adding planks to the desired level
- Planks and bolts are not included in delivery