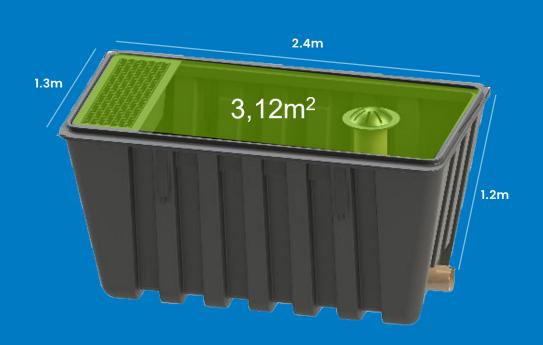

The modules can be buried or installed partly above ground, e.g. for collecting roof water at foundation level. The installation can be implemented by unit, in parallel or in row.

| Application        | Infiltration of stormwater           |
|--------------------|--------------------------------------|
| Material           | Polyethylene (PE)                    |
| Colour             | Black                                |
| Dimensions         | 12400 x 1300 x 1200mm                |
| Weight             | 17kg                                 |
| Installation depth | 1140mm from the bottom of the outlet |
| Inlet              | 160mm                                |
|                    |                                      |

# System and material data

| Product data       |                                                                                                                                                                                                    |
|--------------------|----------------------------------------------------------------------------------------------------------------------------------------------------------------------------------------------------|
| Item number        | 1094647 - Uponor Rain Garden<br>1094648 - Uponor Rain Garden sand trap                                                                                                                             |
| Dimensions         | Length 2.4m x Width 1.3m x Height 1.2m                                                                                                                                                             |
| Outlet size        | 160mm                                                                                                                                                                                              |
| Installation debth | From bottom of outlet to top of ground 1140mm                                                                                                                                                      |
| Content            | Filter body, drainage pipe and overflow pipe with dome grating.<br>Sand trap is an optional accessory.                                                                                             |
| Filter material    | The purification takes place in both filter material and vegetation.  Different kinds of substrates can be used as a filter material depending on the desired retention and purification capacity. |
| Plants             | Plants that can both stand in water and withstand dry periods are suitable. Plants should also withstand road salt from melt water.  Choose from different shrubs, grasses or perennials.          |