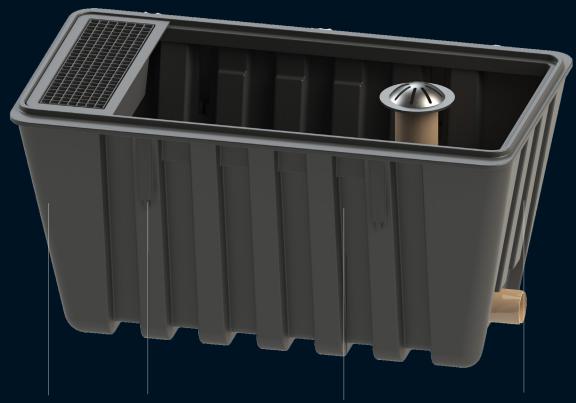

#### **Uponor Rain Garden**

Uponor Rain Garden is a complete solution for bioretention in the urban environment. The plants and filter material retain and purify the stormwater runoff so it can safely be discharged to the stormwater network.

The modules can be buried or installed partly above ground, e.g. for collecting roof water at foundation level. The installation can be implemented by unit, in parallel or in row.

| Application        | Infiltration of stormwater           |
|--------------------|--------------------------------------|
| Material           | Polyethylene (PE)                    |
| Colour             | Black                                |
| Dimensions         | 12400 x 1300 x 1200mm                |
| Weight             | 17kg                                 |
| Installation depth | 1140mm from the bottom of the outlet |
| Inlet              | 160mm                                |
|                    |                                      |