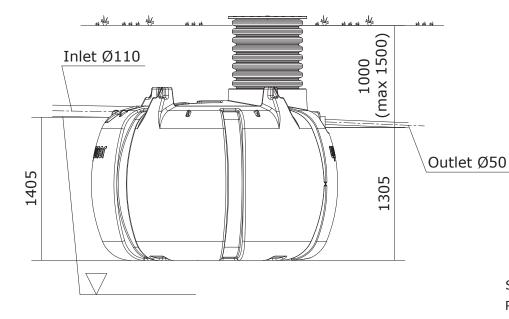

# Septic Tank 4,5m<sup>3</sup> (Uponor code 1136582)

Notice

Max installation depth 1,5 m from the outlet to the ground.

## SYSTEM DESCRIPTION:

| Runtime           | <br>mm/y |
|-------------------|----------|
| Number of persons | <br>PE   |

## Accessories:

- Frost insulation
- Anchoring
- Extension pipe  $\emptyset$  684 with sealing ring

We reserve the right to changes.