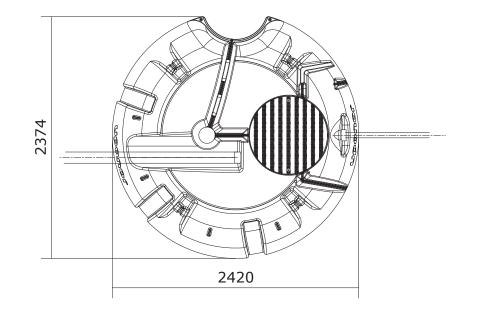

# Septic Tank 4,5m<sup>3</sup> (Uponor code 1136582)

Notice

Max installation depth 1,5 m from the outlet to the ground.

## SYSTEM DESCRIPTION:

| Runtime           | <br>mm/y |
|-------------------|----------|
| Number of persons | <br>PE   |

## Accessories:

- Frost insulation
- Anchoring
- Extension pipe  $\emptyset$  684 with sealing ring

We reserve the right to changes.