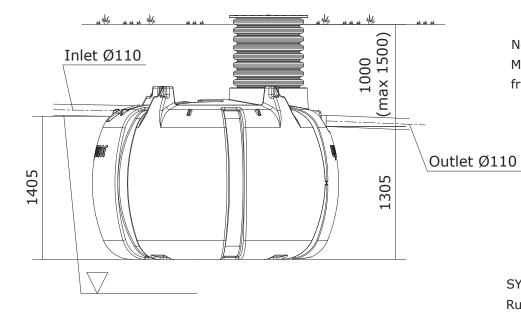

# Septic Tank 4,5m<sup>3</sup> (Uponor code 1136581)

Notice

Max installation depth 1,5 m from the outlet to the ground.

### SYSTEM DESCRIPTION:

| Runtime           | <br>mm/y |
|-------------------|----------|
| Number of persons | <br>PE   |

## Accessories:

- Frost insulation
- Anchoring
- Extension pipe  $\emptyset$  684 with sealing ring

We reserve the right to changes.