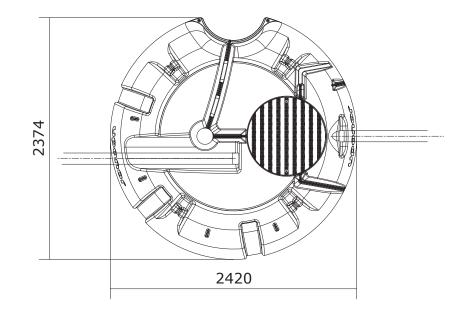

# Septic Tank 4,5m<sup>3</sup> (Uponor code 1136581)

Notice

Max installation depth 1,5 m from the outlet to the ground.

### SYSTEM DESCRIPTION:

| Runtime           | <br>mm/y |
|-------------------|----------|
| Number of persons | <br>PE   |

## Accessories:

- Frost insulation
- Anchoring
- Extension pipe  $\emptyset$  684 with sealing ring

We reserve the right to changes.