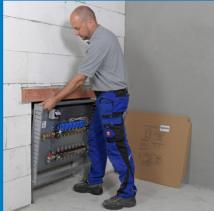

### High-quality components for long-term safety

- On-wall and in-wall cabinets made of galvanised steel sheet, for on-wall-installation with a depth of 140 mm and in-wall installation with depth of 80 or 110 mm.
- Integrated spirit level for easy levelling.
- 3 Preassembled Uponor underfloor heating manifold:
  - Free choice of stainless-steel manifold Uponor Vario S (2-20 loops) or polyamide manifold Uponor Vario M (2-15 loops).
  - Supply with or without flow indicator.
  - Return valves prepared for connection to actuators 230 V or 24V.
- 4 Configurable with Uponor Smatrix room temperature control, wired or wireless-controlled, with Autobalancing function.
- 5 Preassembled power socket.
- 6 Choice of different connection sets (with or without heat meter connection set).
- 7 Pre-wired actuators and controls.

# 100% prefabricated and ready to install

4 I Uponor Comfort Port