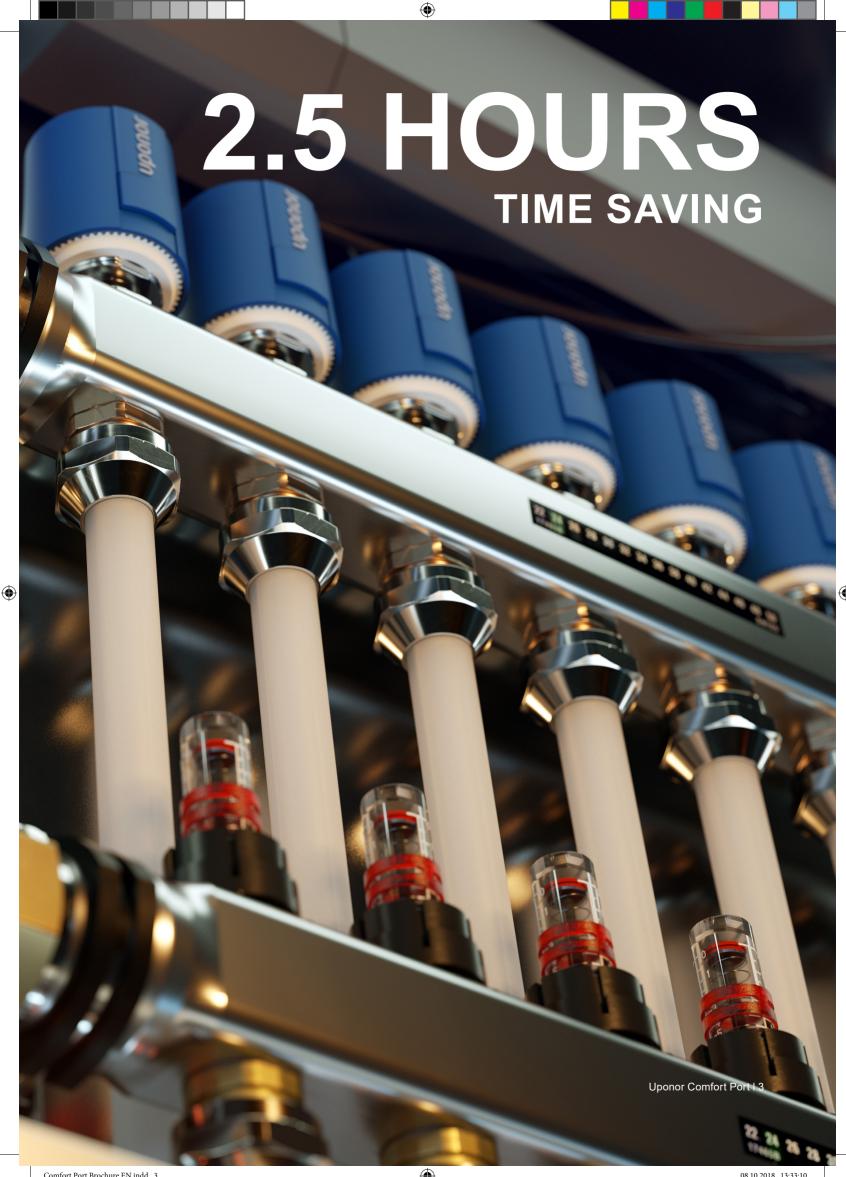

### High-quality components for long-term safety

- On-wall and in-wall cabinets made of galvanised steel sheet, for on-wall-installation with a depth of 140 mm and in-wall installation with depth of 80 or 110 mm.
- Integrated spirit level for easy levelling.
- 3 Preassembled Uponor underfloor heating manifold:
  - Free choice of stainless-steel manifold Uponor Vario S (2-20 loops) or polyamide manifold Uponor Vario M (2-15 loops).
  - Supply with or without flow indicator.
  - Return valves prepared for connection to actuators 230 V or 24V.
- 4 Configurable with Uponor Smatrix room temperature control, wired or wireless-controlled, with Autobalancing function.
- 5 Preassembled power socket.
- 6 Choice of different connection sets (with or without heat meter connection set).
- 7 Pre-wi