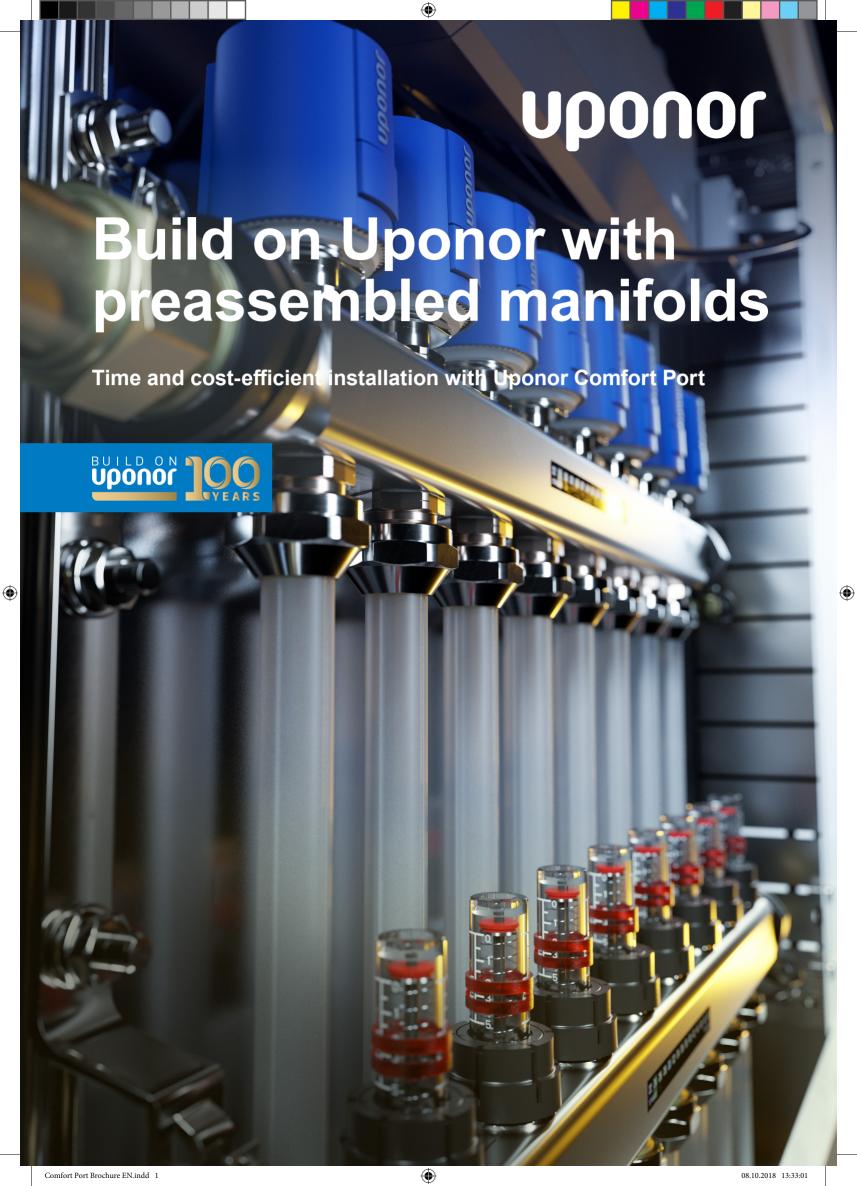

### High-quality components for long-term safety

- On-wall and in-wall cabinets made of galvanised steel sheet, for on-wall-installation with a depth of 140 mm and in-wall installation with depth of 80 or 110 mm.
- Integrated spirit level for easy levelling.
- 3 Preassembled Uponor underfloor heating manifold:
  - Free choice of stainless-steel manifold Uponor Vario S (2-20 loops) or polyamide manifold Uponor Vario M (2-15 loops).
  - Supply with or without flow indicator.
  - Return valves prepared for connection to actuators 230 V or 24V.
- 4 Configurable with Uponor Smatrix room temperature control, wired or wireless-controlled, with Autobalancing function.
- 5 Preassembled power socket.
- 6 Choice of different connection sets (with or without heat meter connection set).
- 7 Pre-wired actuators and controls.