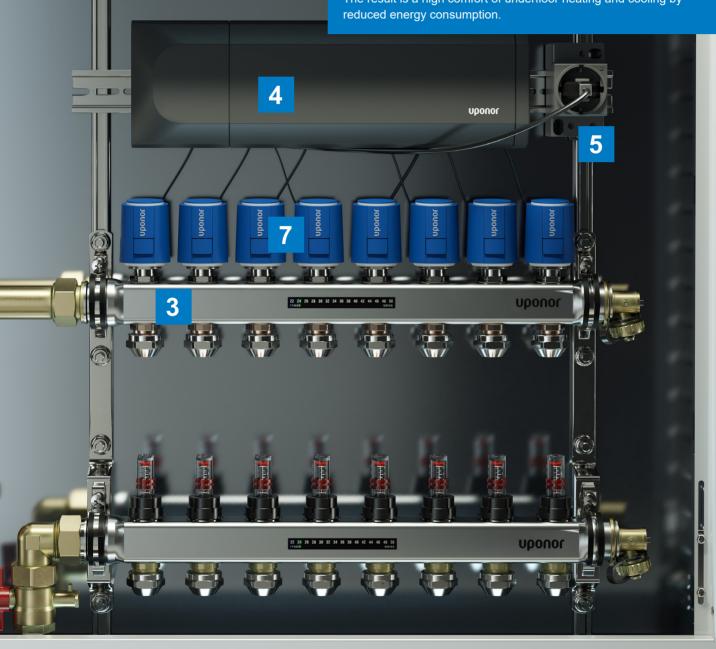

### High-quality components for long-term safety

- On-wall and in-wall cabinets made of galvanised steel sheet, for on-wall-installation with a depth of 140 mm and in-wall installation with depth of 80 or 110 mm.
- Integrated spirit level for easy levelling.
- 3 Preassembled Uponor underfloor heating manifold:
  - Free choice of stainless-steel manifold Uponor Vario S (2-20 loops) or polyamide manifold Uponor Vario M (2-15 loops).
  - Supply with or without flow indicator.
  - Return valves prepared for connection to actuators 230 V or 24V.
- 4 Configurable with Uponor Smatrix room temperature control, wired or wireless-controlled, with Autobalancing function.
- 5 Preassembled power socket.
- 6 Choice of different connection sets (with or without heat meter connection set).
- 7 Pre-wired actuators and controls.

### **Pre-wired Uponor Smatrix Controls including Autobalancing function**

Smatrix is a fully equipped control system for radiant heating and cooling with supply temperature control as function of room temperature.

The unique Autobalancing technology eliminates the need for manual balancing of the loops. The smart system accurately determines and controls the exact energy needed for an optimal room temperature. The result is a high comfort of underfloor heating and cooling by reduced energy consumption.