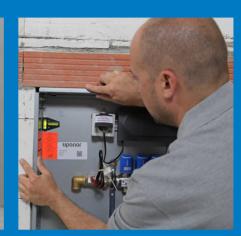

### **Pre-wired Uponor Smatrix Controls including Autobalancing function**

Smatrix is a fully equipped control system for radiant heating and cooling with supply temperature control as function of room temperature.

The unique Autobalancing technology eliminates the need for manual balancing of the loops. The smart system accurately determines and controls the exact energy needed for an optimal room temperature. The result is a high comfort of underfloor heating and cooling by reduced energy consumption.