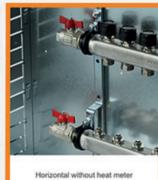

#### old

step, select all options around the distributor cing. The color-coded selection is used for the rt Port.

nection variant.

tical without heat meter

Horizontal without heat meter

Vertical with heat meter