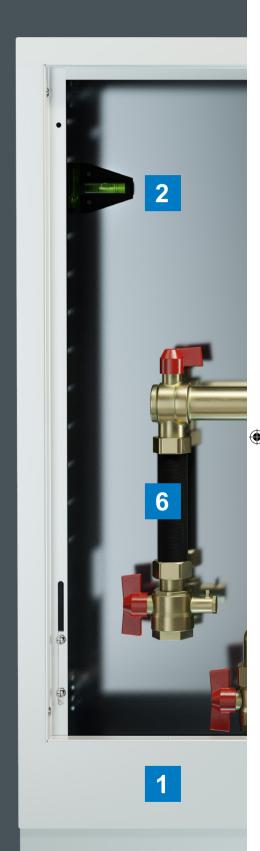

### High-quality components for long-term safety

- On-wall and in-wall cabinets made of galvanised steel sheet, for on-wall-installation with a depth of 140 mm and in-wall installation with depth of 80 or 110 mm.
- Integrated spirit level for easy levelling.
- 3 Preassembled Uponor underfloor heating manifold:
  - Free choice of stainless-steel manifold Uponor Vario S (2-20 loops) or polyamide manifold Uponor Vario M (2-15 loops).
  - Supply with or without flow indicator.
  - Return valves prepared for connection to actuators 230 V or 24V.
- 4 Configurable with Uponor Smatrix room temperature control, wired or wireless-controlled, with Autobalancing function.
- 5 Preassembled power socket.
- 6 Choice of different connection sets (with or without heat meter connection set).
- 7 Pre-wired actuators and controls.