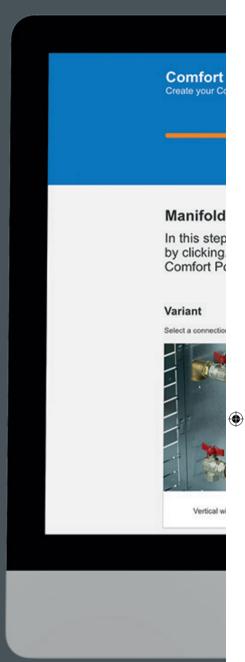

## Uponor Configurator – individually equipped product in few steps

The preassembled underfloor heating manifolds can be easily configured online according to any customer requirements.

Uponor Comfort Port Configurator is the convenient order process that guides you through the assembly process where no parameter can be forgotten. Each delivery package is marked with exact details of your construction site.

#### old

step, select all options around the distributor cing. The color-coded selection is used for the rt Port.

nection variant.

tical without heat meter

Horizontal without heat meter

Vertical with heat meter