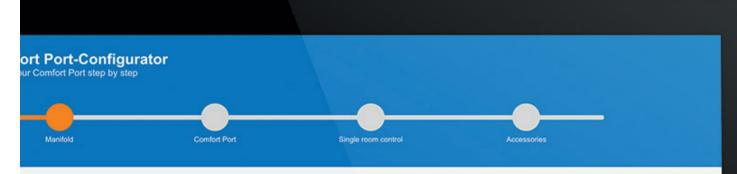

## Uponor Configurator – individually equipped product in few steps

The preassembled underfloor heating manifolds can be easily configured online according to any customer requirements.

Uponor Comfort Port Configurator is the convenient order process that guides you through the assembly process where no parameter can be forgotten. Each delivery package is marked with exact details of your construction site.