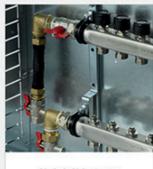

#### old

step, select all options around the distributor cing. The color-coded selection is used for the rt Port.

nection variant.

tical without heat meter

Horizontal without heat meter

Vertical with heat meter