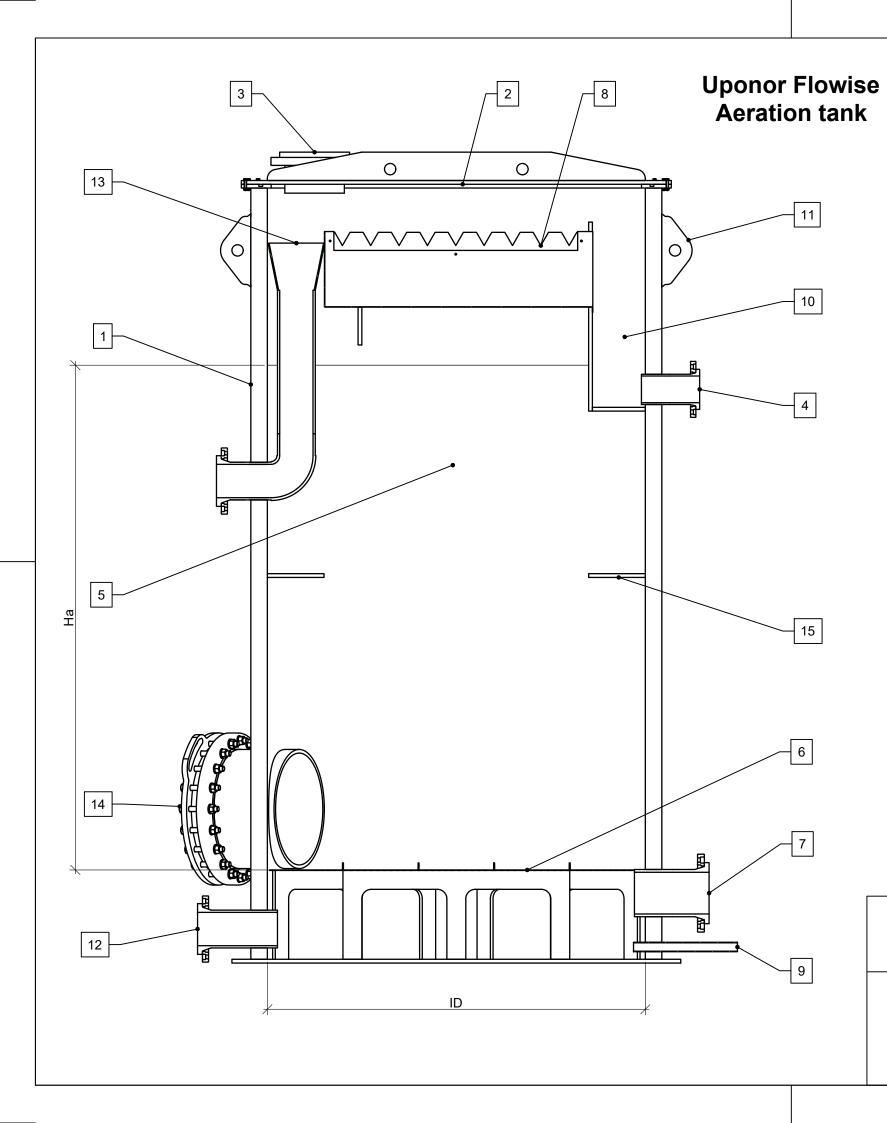

#### Uponor no 1140525

Uponor Flowise Aeration Tank

| Limestone alcalization tank |                               |                                                   |      |
|-----------------------------|-------------------------------|---------------------------------------------------|------|
| Pos.                        | Description                   | Model/Size                                        | Qty. |
| 1                           | Tank body PE100 ID            | ( ) 2000 ( ) 2400 ( ) 3000<br>( ) 3400 ( ) Other: | 1    |
| 2                           | Inspection lid. Polycarbonate | ( ) 600x600 ( ) 800x800                           | 1    |
| 3                           | Air outlet                    | DN315                                             | 1    |
| 4                           | Raw water Inlet pipe          | DN                                                | 1    |
| 5                           | Cascade aerator volume        | Volume: m² / Ha: mm                               | 1    |
| 6                           | Bottom grit                   | AISI 304                                          | 1    |
| 7                           | Air inlet                     | DN:                                               | 1    |
| 8                           | Adjustabe sprinkler veir      |                                                   | 1    |
| 9                           | Emptying pipe                 | DN:                                               | 1    |
| 10                          | Settlement area               |                                                   | 1    |
| 11                          | Lifting yoke                  |                                                   | 2+   |
| 12                          | Water outlet pipe             | DN:                                               | 1    |
| 13                          | Overflow pipe                 | DN:                                               | 1    |
| 14                          | Inspection hatch              | DN600 ( ) YES ( ) NO                              | 1    |
| 15                          | Flow direction plate          |                                                   | 1    |