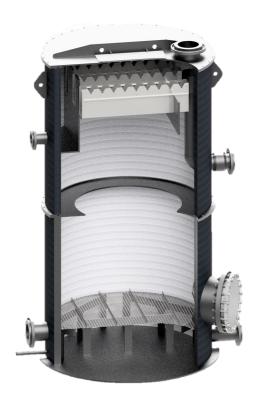

## **Uponor Flowise: Aeration Tank**

Made of drinking water approved material.

Ensures effective aeration with counterblowing through filter media.

Reduces carbon dioxide and odors.

Reduces the levels of many unwanted substances in the water, such as iron, manganese, and hydrogen sulfide.

#### **Aeration Tank**

One of the most common methods for removing iron and manganese from the water is through aeration and then filtration, and diligent backwashing.

Iron and manganese create discoloration and bad taste of the water and can also cause clogging of small dimension valves etc.

Aeration reduces carbonic acid and the pH value increases. Aeration reduces the levels of many unwanted substances in the water.

Note! PFAS, pesticides etc. are not reduced.

| Application    | Potable Water System                   |  |
|----------------|----------------------------------------|--|
| Material       | PE100 (tank body)                      |  |
| Dimension (ID) | 2000 – 3500 mm                         |  |
| Colour         | Black (outside)<br>Light gray (inside) |  |
| Standards      | -                                      |  |
| Approvals      | -                                      |  |