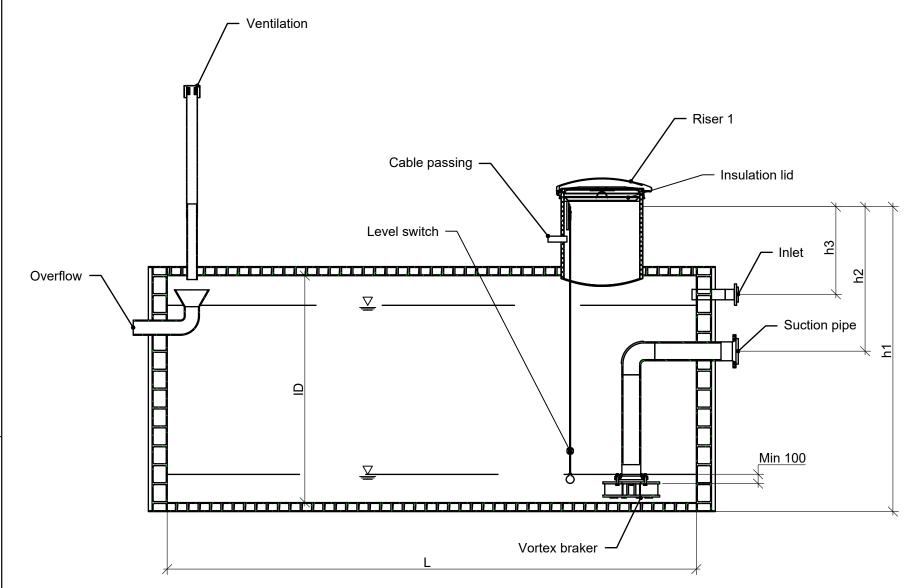

## Uponor Flowise Fire water tank

| Tank specifications:                  |                            |             |        |  |  |  |  |
|---------------------------------------|----------------------------|-------------|--------|--|--|--|--|
| Feature                               | Selection 1                | Selection 2 | Height |  |  |  |  |
| Tank ID [mm]                          |                            |             | h1:m   |  |  |  |  |
| Tank Volume or Length (L)             | Volume: m3                 | L:m         |        |  |  |  |  |
| Riser 1 type                          | ()A()B()C<br>()D()E        |             |        |  |  |  |  |
| Riser 2 type                          | ( )A ( )B ( )C<br>( )D( )E |             |        |  |  |  |  |
| Inlet DE / type / height (h3)         | DN:                        |             | h3:m   |  |  |  |  |
| Suction pipe DE / type / height (h2)* | DN:                        |             | h2:m   |  |  |  |  |
| Ventilation                           | ()YES()NO                  |             |        |  |  |  |  |
| Groundwater                           | ( ) YES ( ) NO m           |             |        |  |  |  |  |
| Anchoring                             | ()YES()NO                  |             |        |  |  |  |  |
| Vortex braker                         | ()YES()NO                  |             |        |  |  |  |  |
| Level switch                          | ()YES()NO                  | Туре:       |        |  |  |  |  |

Other:

| □ Ø 860/800<br>□ Safety gritt | А    | □ 600 | 0X600 alu.ligl<br>0X600 ABAT<br>0X800 ABAT | nt В |      | st iron 40tn 0<br>st iron 40tn 0 |      | □ Ø630 | cast iron 40<br>cast iron 40<br>out cast iron o | tn  D   |      | st iron 40tn 0<br>st iron 40tn 0 |      |
|-------------------------------|------|-------|--------------------------------------------|------|------|----------------------------------|------|--------|-------------------------------------------------|---------|------|----------------------------------|------|
|                               | ø    |       |                                            |      | Ø    | بخب                              | Ţ    |        |                                                 | <u></u> | Ø    | ·~·-                             |      |
| Tank volume/diameter/m (Full) |      |       |                                            |      |      |                                  |      |        |                                                 |         |      |                                  |      |
| ID                            | 1000 | 1200  | 1400                                       | 1500 | 1600 | 1800                             | 2000 | 2200   | 2400                                            | 2500    | 3000 | 3400                             | 3500 |
| Volume m³/m                   | 0,8  | 1,1   | 1,5                                        | 1,7  | 2,0  | 2,5                              | 3,1  | 3,8    | 4,5                                             | 4,9     | 7,1  | 9,0                              | 9,6  |