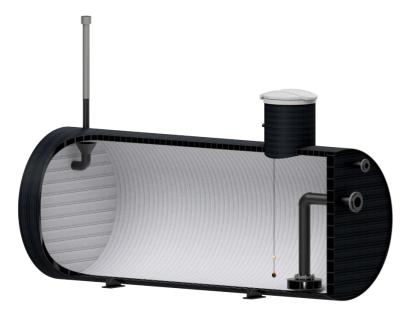

## Uponor Flowise: Fire Water Tank Uponor Technical Datasheet

### **Uponor Flowise: Fire Water Tank**

Filling valve regulates the water level.

Lockable lid in plastic or metal.

Robust design; similar to the Uponor Flowise Reservoir Tank design.

Easy to inspect and maintain.

#### **Fire Water Tank**

When the drinking water network limits the capacity of water, Fire Water Tanks are used to store water to ensure local capacity for firefighting.

The request for a Fire Water Tank may be for both commercial and residential properties.