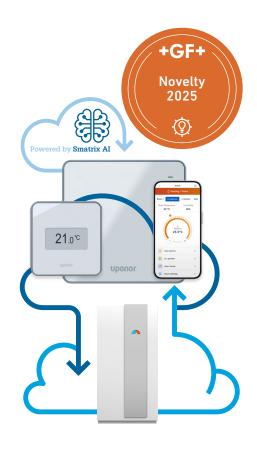

#### Uponor Smatrix AI

Uponor Smatrix AI revolutionizes underfloor heating control by integrating Artificial Intelligence to predict, adapt, and optimize heating performance. Seamlessly connected to heat pump via cloud-to-cloud integration, it ensures fast response times, effortless setup, and maximum energy efficiency. By analyzing weather patterns, room temperature factors, and user preferences, Smatrix AI continuously adjusts heating output, keeping indoor temperatures just right throughout the seasons.

#### **Uponor Smatrix AI offers you:**

### Cloud Connectivity

Cloud-to-cloud integration enables quick setup for both new and existing Uponor Smatrix Pulse installations